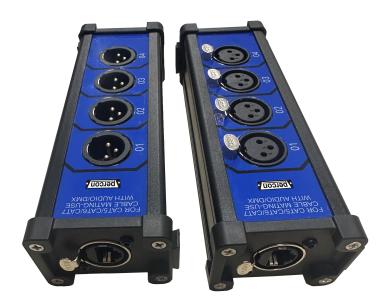

## New Adapter box for Cat 5/6/7 to 4 DMX

New Adapter box for Cat 5/6/7 to 4 DMX with anchorage system for several units. Mute switch. No crosstalk when inserting XLR. Possibility to make multiple connections for more flexibility. Able to combine male/female connectors.

| MODEL  | DESCRIPTION                     |
|--------|---------------------------------|
| 2070-X | ADAPT. CAT 5/6/7 A 4 DMX MALE   |
| 2071-X | ADAPT. CAT 5/6/7 A 4 DMX FEMALE |